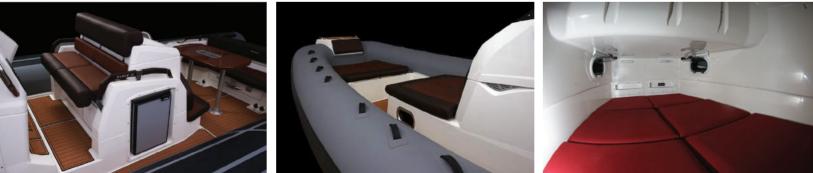

| FEATURES                                     | INCLUDED |
|----------------------------------------------|----------|
| Deep V fibreglass hull                       | ~        |
| Anti-skid deck surface                       | ~        |
| Hard tube end with 2 anti-skid steps on each | ~        |
| Front and rear stowage lockers               | ~        |
| Hull ventiliation system                     | ~        |
| Twin self bailing unit                       | ~        |
| Built-in fuel tank with external deck filler | ~        |
| Front step plate with navigation lights      | ~        |
| Front and rear cleats (bollards)             | ~        |
| Built-in davit lifting points                | ~        |
| Rubbing strake                               | ~        |
| Safety handles & carrying handles            | ~        |
| 45L freshwater shower                        | ~        |
| Steering console with forward seat lounger   | ~        |
| Combined pilot seat/bolster seat             | ~        |
| Waterski towing eye                          | ~        |
| Removable table                              | ~        |
| Front locker removable cushion               | ~        |
| Rear cushion with soft back                  | ~        |
| Hypalon ORCA fabric                          | ~        |