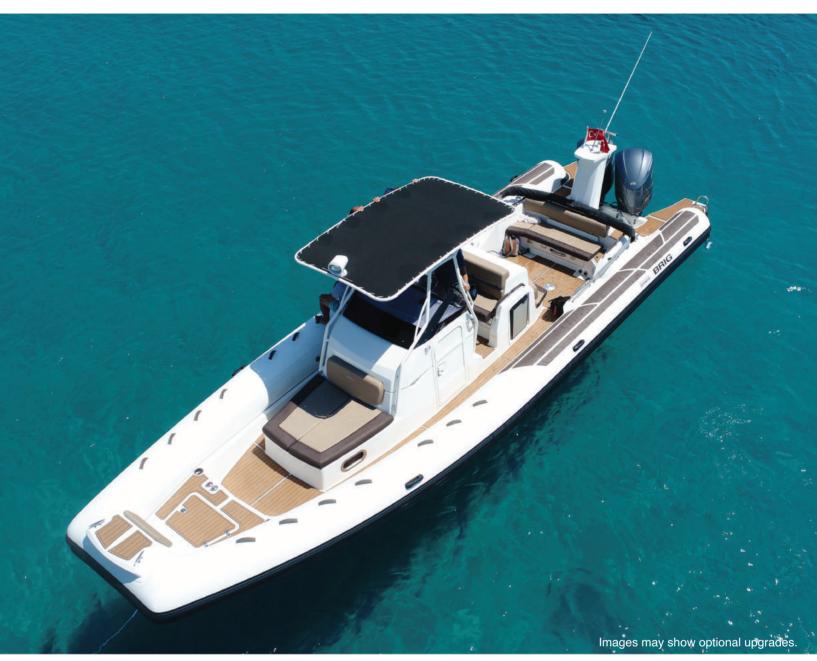

## Brig Eagle 10

The Eagle 10 is a long awaited new BRIG flagship. Versatility is the word that comes to mind instantly. She is stable enough to be your day cruiser for the whole family or a company of friends and seaworthy enough for long haul trips to a harbour of your dream. And even more, a twin engine setup will carry you to a sportboat realm, where you can enjoy your 50 knots sporty ride.

| FEATURES                                     | INCLUDED |
|----------------------------------------------|----------|
| Deep V fibreglass hull                       | ~        |
| Anti-skid deck surface                       | ~        |
| Hard tube end with 2 anti-skid steps on each | ~        |
| Front and rear stowage lockers               | ~        |
| Hull ventiliation system                     | ~        |
| Twin self bailing unit                       | ~        |
| Built-in fuel tank with external deck filler | ~        |
| Front step plate with navigation lights      | ~        |
| Front and rear cleats (bollards)             | ~        |
| Built-in davit lifting points                | ~        |
| Rubbing strake                               | ~        |
| Safety handles & carrying handles            | ~        |
| 45L freshwater shower                        | ~        |
| Steering console with forward seat lounger   | ~        |
| Combined pilot seat/bolster seat             | ~        |
| Waterski towing eye                          | ~        |
| Removable table                              | ~        |
| Front locker removable cushion               | ~        |
| Rear cushion with soft back                  | ~        |
| Hypalon ORCA fabric                          | ~        |