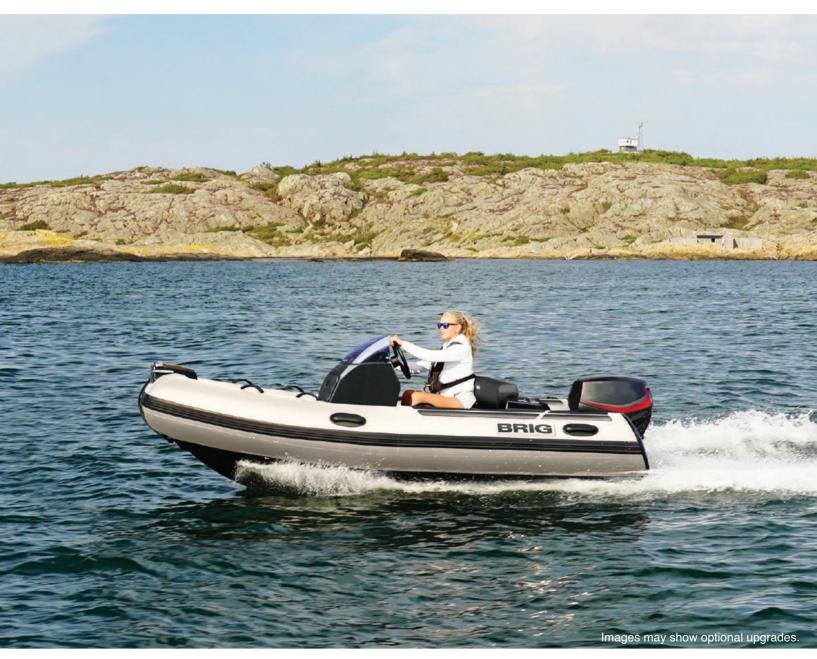

## Brig Eagle 3.5

The Eagle 3.5 was designed specifically as a high-end sports tender, perfect for getting out to your Yacht or around the bay in comfort and style. There is comfortable seating for 4 passengers and large lockers under each seat provide ample storage.

| SPECIFICATIONS |            |             |        |               |             |             |  |
|----------------|------------|-------------|--------|---------------|-------------|-------------|--|
| Boat Length    | Beam Width | Boat Weight | Max HP | Fuel Capacity | Max Persons | Max Payload |  |
| 3.50m          | 1.78m      | 190kg       | 40hp   | 33L           | 4           | 520kg       |  |