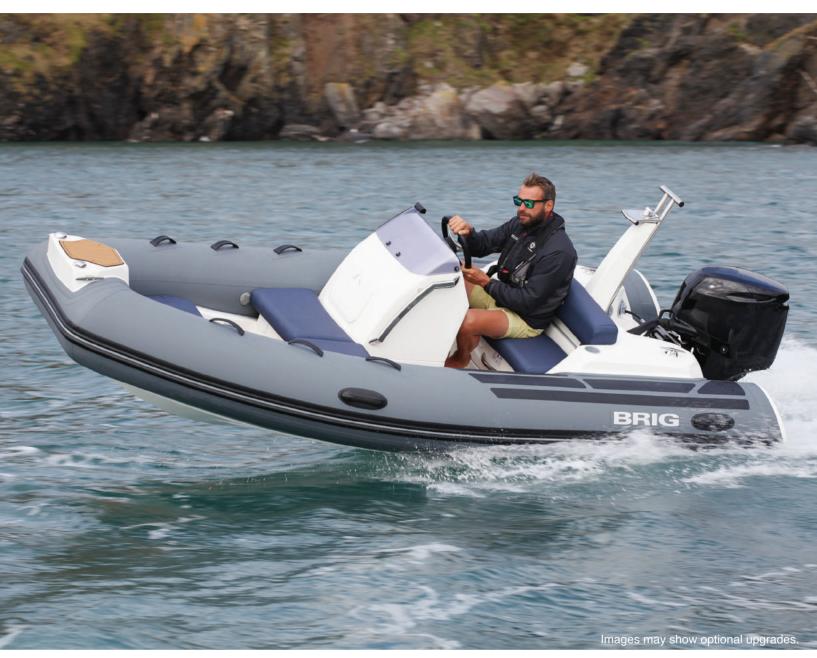

## Brig Eagle 4

The Eagle 4 is a compact high-spec performance RIB, perfect as a luxurious yacht tender or simply for those wanting to ride in comfort and style. There is comfortable seating for 5 passengers and large lockers under each seat provide ample storage.