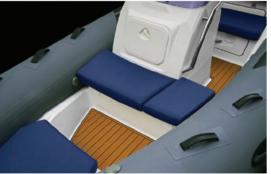

## Brig Eagle 4

The Eagle 4 is a compact high-spec performance RIB, perfect as a luxurious yacht tender or simply for those wanting to ride in comfort and style. There is comfortable seating for 5 passengers and large lockers under each seat provide ample storage.

| FEATURES                                     | INCLUDED |
|----------------------------------------------|----------|
| Deep V fibreglass hull                       | ~        |
| Anti-skid deck surface                       | ~        |
| Hard tube end with 2 anti-skid steps on each | <b>✓</b> |
| Front and rear stowage lockers               | ~        |
| Hull ventiliation system                     | <b>~</b> |
| Twin self bailing unit                       | ~        |
| Built-in fuel tank with external deck filler | ~        |
| Front step plate                             | ✓        |
| Front cleats (bollards)                      | ✓        |
| Built-in davit lifting points                | <b>~</b> |
| Rubbing strake                               | ~        |
| Safety handles & carrying handles            | ~        |
| Two paddles, foot pump and repair kit        | ~        |
| Steering console with forward seat           | ~        |
| Navigation lights                            | <b>~</b> |
| Front locker removable cushion               | <b>~</b> |
| Rear cushion with soft back                  | <b>~</b> |
| Hypalon ORCA fabric                          | <b>~</b> |