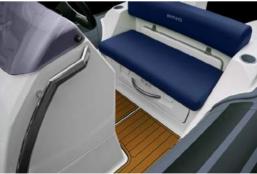

## Brig Eagle 4

The Eagle 4 is a compact high-spec performance RIB, perfect as a luxurious yacht tender or simply for those wanting to ride in comfort and style. There is comfortable seating for 5 passengers and large lockers under each seat provide ample storage.

| FEATURES                                     | INCLUDED |
|----------------------------------------------|----------|
| Deep V fibreglass hull                       | ~        |
| Anti-skid deck surface                       | ~        |
| Hard tube end with 2 anti-skid steps on each | <b>✓</b> |
| Front and rear stowage lockers               | ~        |
| Hull ventiliation system                     | <b>~</b> |
| Twin self bailing unit                       | ~        |
| Built-in fuel tank with external deck filler | ~        |
| Front step plate                             | ✓        |
| Front cleats (bollards)                      | ✓        |
| Built-in davit lifting points                | <b>~</b> |
| Rubbing strake                               | ~        |
| Safety handles & carrying handles            | ~        |
| Two paddles, foot pump and repair kit        | ~        |
| Steering console with forward seat           | ~        |
| Navigation lights                            | <b>~</b> |
| Front locker removable cushion               | <b>~</b> |
| Rear cushion with soft back                  | <b>~</b> |
| Hypalon ORCA fabric                          | <b>~</b> |