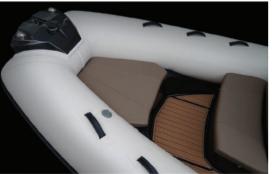

## Brig Eagle 6

The Eagle 6 is our luxury performance sports RIB for the whole family, built with comfort, style and safety in mind. With an extended bow area accommodating a generous sundeck, the Eagle 6 is a highly desirable sports cruiser. There is comfortable seating for 10 passengers and large lockers under each seat providing ample storage.

| FEATURES                                     | INCLUDED |
|----------------------------------------------|----------|
| Deep V fibreglass hull                       | <b>~</b> |
| Anti-skid deck surface                       | <b>~</b> |
| Hard tube end with 2 anti-skid steps on each | <b>~</b> |
| Front and rear stowage lockers               | <b>~</b> |
| Hull ventiliation system                     | <b>~</b> |
| Twin self bailing unit                       | <b>~</b> |
| Built-in fuel tank with external deck filler | <b>~</b> |
| Front step plate with navigation lights      | <b>~</b> |
| Rear cleats (bollards)                       | <b>~</b> |
| Built-in davit lifting points                | <b>~</b> |
| Rubbing strake                               | <b>~</b> |
| Safety handles & carrying handles            | <b>~</b> |
| Two paddles, foot pump and repair kit        | <b>~</b> |
| Steering console with forward seat           | <b>~</b> |
| Combined pilot seat/bolster seat             | <b>~</b> |
| Waterski towing eye                          | <b>~</b> |
| Front locker removable cushion               | <b>~</b> |
| Rear cushion with soft back                  | <b>~</b> |
| Hypalon ORCA fabric                          | <b>~</b> |