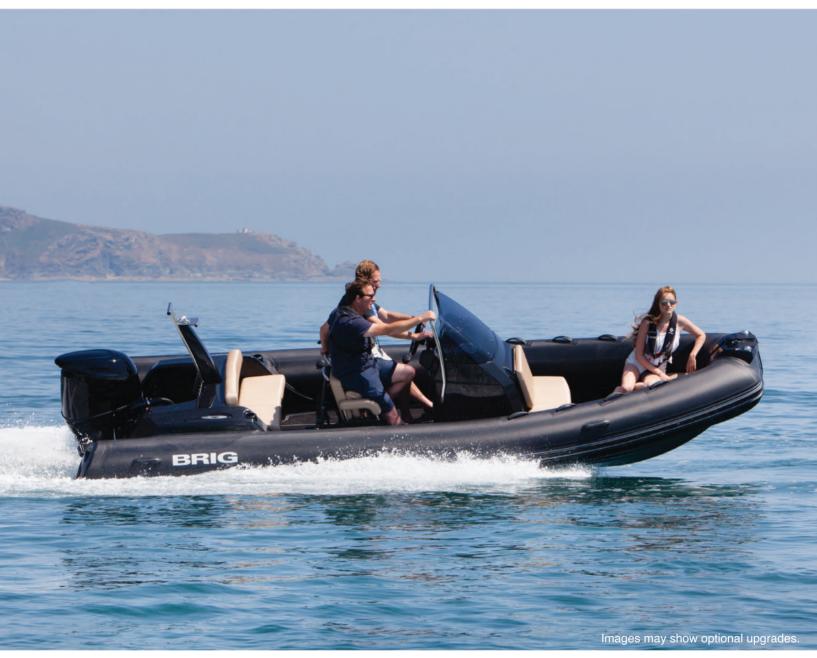

## Brig Eagle 6

The Eagle 6 is our luxury performance sports RIB for the whole family, built with comfort, style and safety in mind. With an extended bow area accommodating a generous sundeck, the Eagle 6 is a highly desirable sports cruiser. There is comfortable seating for 10 passengers and large lockers under each seat providing ample storage.