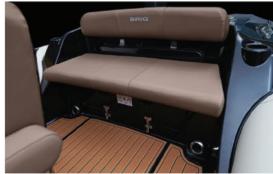

## Brig Eagle 6

The Eagle 6 is our luxury performance sports RIB for the whole family, built with comfort, style and safety in mind. With an extended bow area accommodating a generous sundeck, the Eagle 6 is a highly desirable sports cruiser. There is comfortable seating for 10 passengers and large lockers under each seat providing ample storage.

| FEATURES                                     | INCLUDED |
|----------------------------------------------|----------|
| Deep V fibreglass hull                       | <b>~</b> |
| Anti-skid deck surface                       | <b>~</b> |
| Hard tube end with 2 anti-skid steps on each | <b>~</b> |
| Front and rear stowage lockers               | <b>~</b> |
| Hull ventiliation system                     | <b>~</b> |
| Twin self bailing unit                       | <b>~</b> |
| Built-in fuel tank with external deck filler | <b>~</b> |
| Front step plate with navigation lights      | <b>~</b> |
| Rear cleats (bollards)                       | <b>~</b> |
| Built-in davit lifting points                | <b>~</b> |
| Rubbing strake                               | <b>~</b> |
| Safety handles & carrying handles            | <b>~</b> |
| Two paddles, foot pump and repair kit        | <b>~</b> |
| Steering console with forward seat           | <b>~</b> |
| Combined pilot seat/bolster seat             | <b>~</b> |
| Waterski towing eye                          | <b>~</b> |
| Front locker removable cushion               | <b>~</b> |
| Rear cushion with soft back                  | <b>~</b> |
| Hypalon ORCA fabric                          | <b>~</b> |