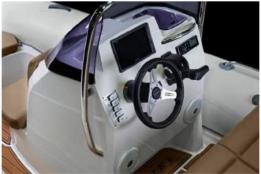

| FEATURES                                     | INCLUDED |
|----------------------------------------------|----------|
| Deep V fibreglass hull                       | <b>~</b> |
| Anti-skid deck surface                       | <b>~</b> |
| Hard tube end with 2 anti-skid steps on each | <b>~</b> |
| Front and rear stowage lockers               | <b>~</b> |
| Hull ventiliation system                     | <b>~</b> |
| Twin self bailing unit                       | <b>~</b> |
| Built-in fuel tank with external deck filler | <b>~</b> |
| Front step plate with navigation lights      | <b>~</b> |
| Rear cleats (bollards)                       | <b>~</b> |
| Built-in davit lifting points                | <b>~</b> |
| Rubbing strake                               | <b>~</b> |
| Safety handles & carrying handles            | <b>~</b> |
| Two paddles, foot pump and repair kit        | <b>~</b> |
| Steering console with forward seat           | <b>~</b> |
| Combined pilot seat/bolster seat             | <b>~</b> |
| Waterski towing eye                          | <b>~</b> |
| Front locker removable cushion               | <b>~</b> |
| Rear cushion with soft back                  | <b>~</b> |
| Hypalon ORCA fabric                          | <b>~</b> |