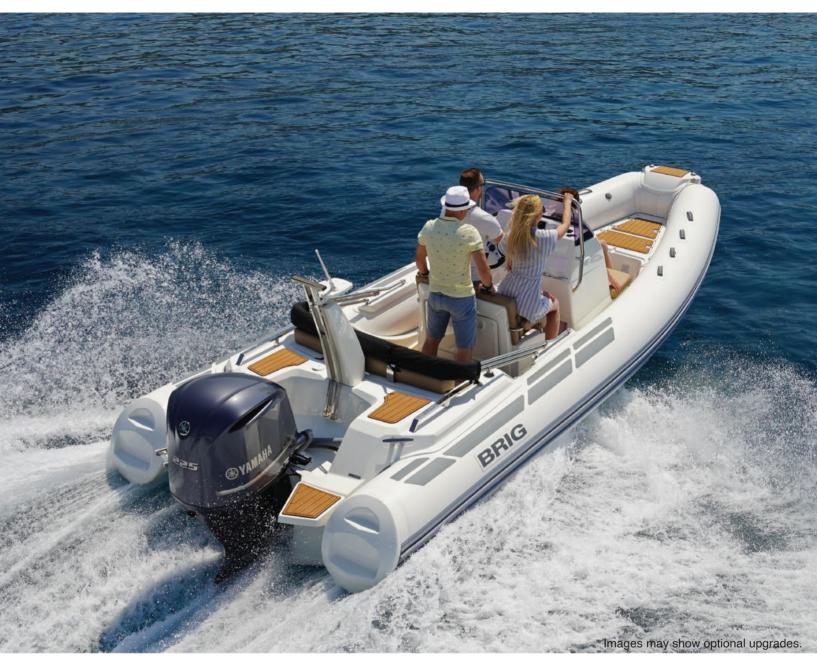

## Brig Eagle 6.7

Welcome the brand new installment of the Legendary line – Eagle 6.7. This new model inherited all the best features of the predecessor and evolved into the best family RIB of this size in the world. The deep V hull is completely redesigned to improve seaworthiness, handling and stability, while a brand new multi-purpose navigation mast adds a touch of elegance and highlights the renewed Eagle line DNA.

| SPECIFICATIONS |        |            |             |        |               |             |             |  |
|----------------|--------|------------|-------------|--------|---------------|-------------|-------------|--|
| Boat           | Length | Beam Width | Boat Weight | Max HP | Fuel Capacity | Max Persons | Max Payload |  |
| 6              | .70m   | 2.55m      | 780kg       | 225hp  | 191L          | 11          | 1160kg      |  |