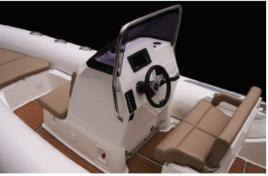

| FEATURES                                     | INCLUDED |
|----------------------------------------------|----------|
| Deep V fibreglass hull                       | <b>~</b> |
| Anti-skid deck surface                       | <b>~</b> |
| Hard tube end with 2 anti-skid steps on each | <b>✓</b> |
| Front and rear stowage lockers               | ✓        |
| Hull ventiliation system                     | ✓        |
| Twin self bailing unit                       | ✓        |
| Built-in fuel tank with external deck filler | ✓        |
| Front step plate with navigation lights      | ✓        |
| Front and rear cleats (bollards)             | ✓        |
| Built-in davit lifting points                | ✓        |
| Rubbing strake                               | ✓        |
| Safety handles & carrying handles            | ✓        |
| 45L freshwater shower                        | ✓        |
| Steering console with forward seat           | ✓        |
| Combined pilot seat/bolster seat             | ✓        |
| Waterski towing eye                          | ✓        |
| Foldable table                               | ✓        |
| Front locker removable cushion               | <b>✓</b> |
| Rear cushion with soft back                  | ✓        |
| Hypalon ORCA fabric                          | <b>~</b> |