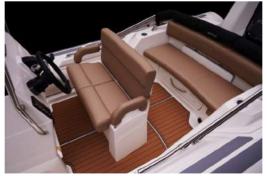

| FEATURES                                     | INCLUDED |
|----------------------------------------------|----------|
| Deep V fibreglass hull                       | <b>~</b> |
| Anti-skid deck surface                       | <b>~</b> |
| Hard tube end with 2 anti-skid steps on each | <b>✓</b> |
| Front and rear stowage lockers               | ✓        |
| Hull ventiliation system                     | ✓        |
| Twin self bailing unit                       | ✓        |
| Built-in fuel tank with external deck filler | ✓        |
| Front step plate with navigation lights      | ✓        |
| Front and rear cleats (bollards)             | ✓        |
| Built-in davit lifting points                | ✓        |
| Rubbing strake                               | ✓        |
| Safety handles & carrying handles            | ✓        |
| 45L freshwater shower                        | ✓        |
| Steering console with forward seat           | ✓        |
| Combined pilot seat/bolster seat             | ✓        |
| Waterski towing eye                          | ✓        |
| Foldable table                               | ✓        |
| Front locker removable cushion               | <b>✓</b> |
| Rear cushion with soft back                  | ✓        |
| Hypalon ORCA fabric                          | <b>~</b> |