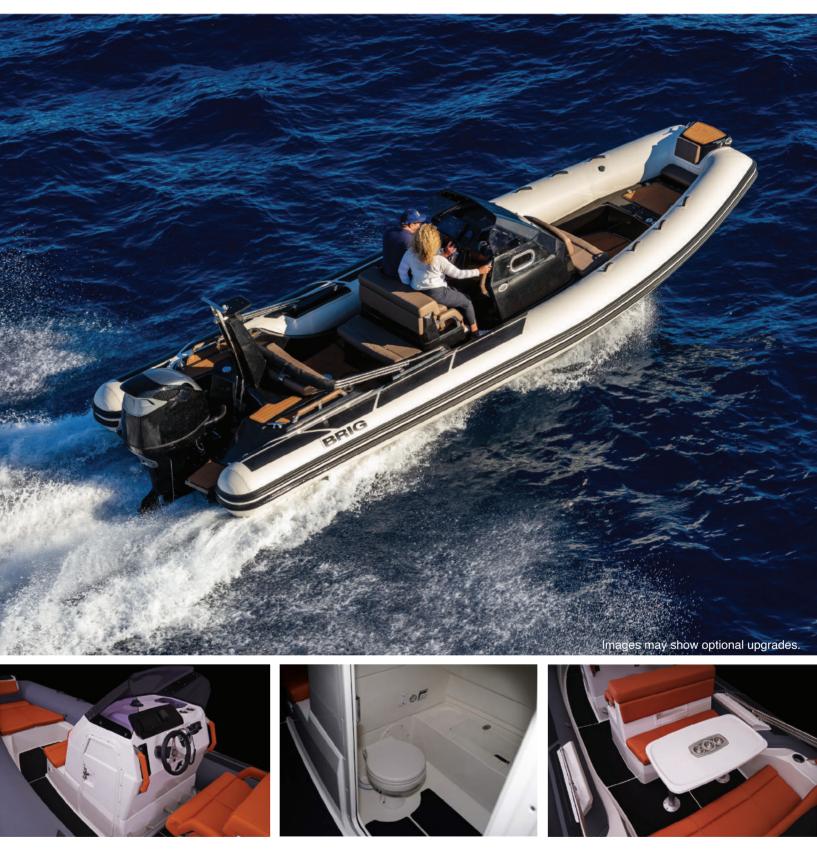

## Brig Eagle 8

The Eagle 8 is BRIG's luxury family cruiser with a sleek, iconic profile and stylish design. The Eagle 8 stands out from the crowd in any situation. An extended bow can be equipped with either a generous sundeck or an additional seating area, helping make the Eagle 8 the ultimate family RIB on the market.

## Eagle 8

| SPECIFICATIONS |            |             |        |               |             |             |  |
|----------------|------------|-------------|--------|---------------|-------------|-------------|--|
| Boat Length    | Beam Width | Boat Weight | Max HP | Fuel Capacity | Max Persons | Max Payload |  |
| 7.98m          | 2.90m      | 1140kg      | 350hp  | 340L          | 11          | 1695kg      |  |

| FEATURES                                     | INCLUDED |
|----------------------------------------------|----------|
| Deep V fibreglass hull                       | ~        |
| Anti-skid deck surface                       | ~        |
| Hard tube end with 2 anti-skid steps on each | ~        |
| Front and rear stowage lockers               | ~        |
| Hull ventiliation system                     | ~        |
| Twin self bailing unit                       | ~        |
| Built-in fuel tank with external deck filler | ~        |
| Front step plate with navigation lights      | ~        |
| Rear cleats (bollards)                       | ~        |
| Built-in davit lifting points                | ~        |
| Rubbing strake                               | ~        |
| Safety handles & carrying handles            | ~        |
| 45L freshwater shower                        | ~        |
| Steering console with forward seat           | ~        |
| Combined pilot seat/bolster seat             | ~        |
| Rear facing bench seat                       | ~        |
| Waterski towing eye                          | ~        |
| Front locker removable cushion               | ~        |
| Rear cushion with soft back                  | ~        |
| Hypalon ORCA fabric                          | ~        |