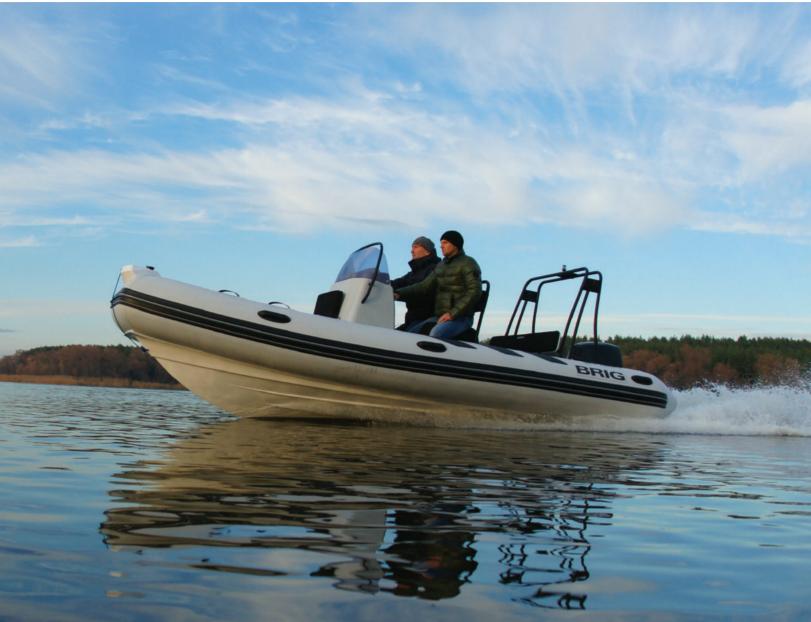

## Brig Navigator 520

The Navigator 520 is the latest edition to the highly-regarded Navigator series and is designed for outgoing, active families looking to expand their boating horizons and take on new challenges. The Navigator 520 is the ideal support boat for a sailing fleet or those who are seeking a safe and affordable family leisure boat.

## Navigator 520

| SPECIFICATIONS |            |             |        |               |             |             |  |
|----------------|------------|-------------|--------|---------------|-------------|-------------|--|
| Boat Length    | Beam Width | Boat Weight | Max HP | Fuel Capacity | Max Persons | Max Payload |  |
| 5.20m          | 2.30m      | 440kg       | 100hp  | 98L           | 8           | 930kg       |  |