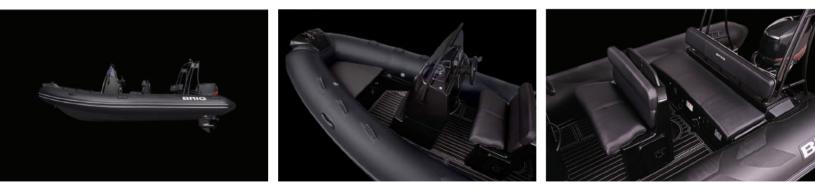

| FEATURES                                     | INCLUDED |
|----------------------------------------------|----------|
| Deep V fibreglass hull                       | ~        |
| Anti-skid deck surface                       | ~        |
| Hard tube end with 2 anti-skid steps on each | ~        |
| Front and rear stowage lockers               | ~        |
| Hull ventiliation system                     | ~        |
| Twin self bailing unit                       | ~        |
| Built-in fuel tank with external deck filler | ~        |
| Front step plate                             | ~        |
| Rear cleats (bollards)                       | ~        |
| Built-in davit lifting points                | ~        |
| Rubbing strake                               | ~        |
| Safety handles & carrying handles            | ~        |
| Steering console with forward seat           | ~        |
| Combined pilot seat/bolster seat             | ~        |
| Wake/ski towing point                        | ~        |
| Stainless steel arch with navigation lights  | ~        |
| Front locker removable cushion               | ~        |
| Rear cushion with soft back                  | ~        |
| Hypalon ORCA fabric                          | ~        |