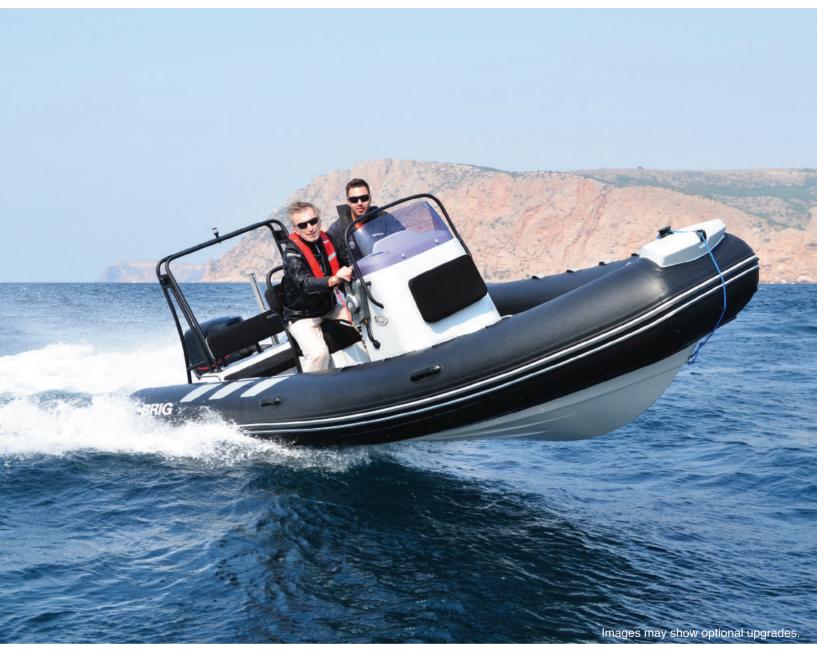

## Brig Navigator 570

The Navigator 570 is a development of the hugely successful tried and tested Falcon 570. Using the proven hull and tube design of the Falcon 570 the Navigator boasts some clever new developments. The newly designed splash-back well incorporates a large rear watersports locker with bench seat over.