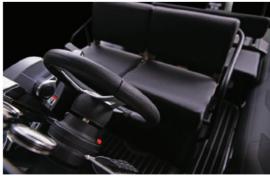

| FEATURES                                     | INCLUDED |
|----------------------------------------------|----------|
| Deep V fibreglass hull                       | ~        |
| Anti-skid deck surface                       | <b>~</b> |
| Hard tube end with 2 anti-skid steps on each | <b>~</b> |
| Front and rear stowage lockers               | ✓        |
| Hull ventiliation system                     | ✓        |
| Twin self bailing unit                       | <b>~</b> |
| Built-in fuel tank with external deck filler | <b>~</b> |
| Front step plate                             | <b>~</b> |
| Rear cleats (bollards)                       | <b>~</b> |
| Built-in davit lifting points                | <b>~</b> |
| Rubbing strake                               | <b>~</b> |
| Safety handles & carrying handles            | <b>~</b> |
| Steering console with forward seat           | <b>~</b> |
| Combined pilot seat/bolster seat             | <b>~</b> |
| Wake/ski towing point                        | ~        |
| Stainless steel arch with navigation lights  | ~        |
| Front locker removable cushion               | ~        |
| Rear cushion with soft back                  | ~        |
| Hypalon ORCA fabric                          | ~        |