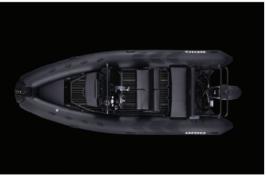

## Brig Navigator 570

The Navigator 570 is a development of the hugely successful tried and tested Falcon 570. Using the proven hull and tube design of the Falcon 570 the Navigator boasts some clever new developments. The newly designed splash-back well incorporates a large rear watersports locker with bench seat over.