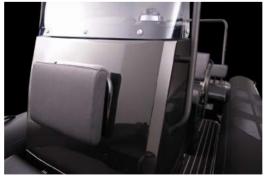

## Brig Navigator 570

The Navigator 570 is a development of the hugely successful tried and tested Falcon 570. Using the proven hull and tube design of the Falcon 570 the Navigator boasts some clever new developments. The newly designed splash-back well incorporates a large rear watersports locker with bench seat over.