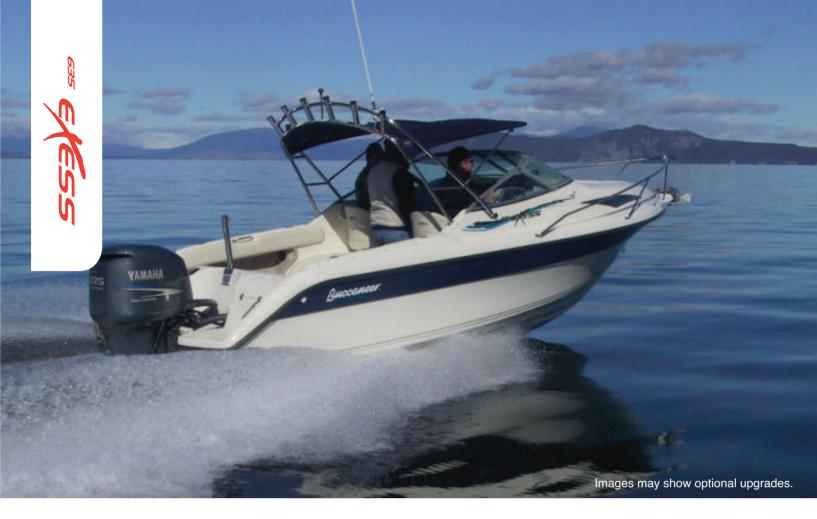

## Buccaneer

### STANDARD EQUIPMENT

Hydraulic steering Stainless steel ski pole Stainless steel folding extending ladder Stainless steel cockpit grab rails Stainless steel rod holders Alloy fuel tank Compass Teak coaming treads Cockpit rod racks LED cockpit courtesy lights Toughened glass windscreen Screen grab rail Transom bin Drivers pedestal seat Port-side king/queen seat Chemical toilet Lock-up cabin (sliding door) Polymer upholstery panel boards Fibreglass hull liner Polyurethane foam filled hull NZ CPC standard

#### OPTIONAL EQUIPMENT

Rocket launcher with rigid frame, bimini and clears Fridge (12V) Infill squab Rope chain capstan Wash down pump Electric toilet Live bait aerator Trim tabs Bait station Classic hull colour band

#### SPECIFICATIONS

L.O.A incl bow sprit Hull length Beam Deadrise Bunk length Fuel capacity (approx) Hull weight (approx) Tow weight (approx) Maximium horsepower Maximum engine weight 6.765m 6.325m 2.420m 21 degrees 2.000m 240L 1,050kg 1,840kg 250hp 269kg