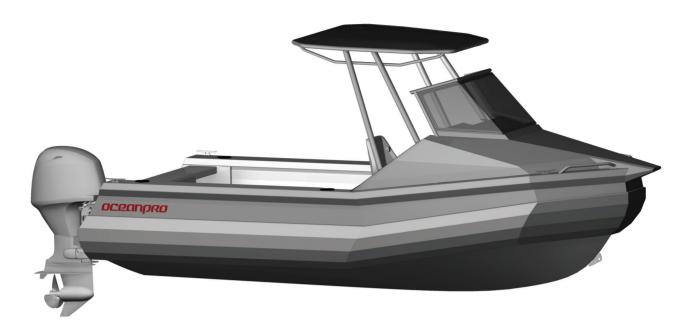

## oceanproboats

A NZ-built pontoon boat designed for safety first and family fun. The raised bow and super fine entry hull provide excellent sea-keeping abilities. The Oceanpro 520 is super easy to handle by yourself, yet versatile enough to take friends and family waterskiing, diving and fishing.

## STANDARD FEATURES

Boarding platform
Large anchor locker
Cabin storage
Welded bow & transom handles
4 welded cleats
6mm toughened glass windscreen
Automatic bilge pump
4 combination rod/drink holders
Ultralon UDek floor and coaming pads
2 swivel seats

## **SPECIFICATIONS**

طاءه صما البيايا

| Hull length         | 5.2/m      |
|---------------------|------------|
| External beam       | 2.07m      |
| Internal beam       | 1.54m      |
| Hull/deck thickness | 4mm        |
| Top sides thickness | 3mm        |
| Deadrise            | 17 degrees |
| Hull weight         | 400kg      |
| Reserve buoyancy    | 1150L      |
| Recommended HP      | 60-90HP    |
| Structural warranty | 3 years    |
|                     |            |